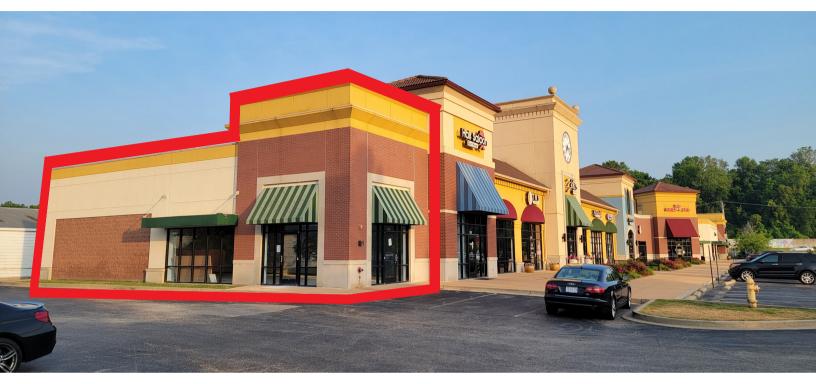

For Lease: Office/Retail
100 Chesterfield Commons
Chesterfield, Missouri 63005

## 1,979 SF Office/Retail in Chesterfield \$24/SF NNN

- Endcap space available in a well known, unique shopping center
- Clock Tower Plaza location in booming Chesterfield Valley
- · High traffic · Ample parking
- Near historic Smoke House Market and Annie Gunn's