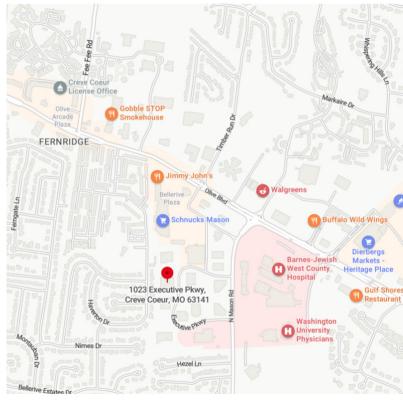

## **NEW PRICE: \$1,950,000 20,300+/- SF Office Building**

- Office Investment Sale in Creve Coeur, MO
- Value Add Opportunity
- Excellent Location off Olive Boulevard and Mason Road
- Great Owner/User Opportunity