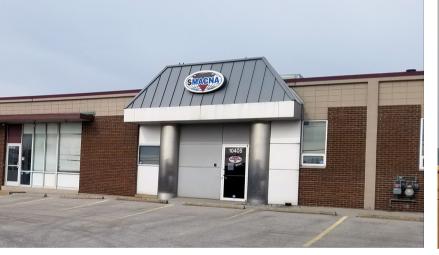

For Lease Office 10405 Liberty Avenue Overland, Missouri 63132

### For Lease Office 10405 Liberty Avenue Overland, Missouri 63132

- Located between downtown St. Louis and St. Charles with access to major highways
- Adjoining large conference/training room available when needed for special events
- Formerly Sheet Metal and Air Conditioning
  Contractors' National Association (SMACNA)