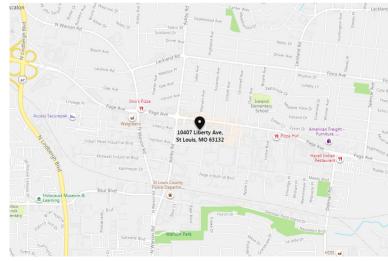

### For Lease Office 10405 Liberty Avenue Overland, Missouri 63132

- Located between downtown St. Louis and St. Charles with access to major highways
- Adjoining large conference/training room available when needed for special events
- Formerly Sheet Metal and Air Conditioning
  Contractors' National Association (SMACNA)