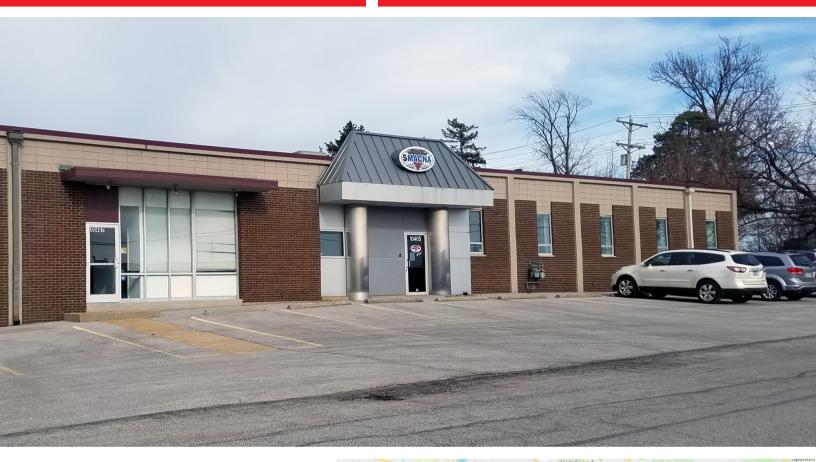

For Lease Office 10405 Liberty Avenue Overland, Missouri 63132

### For Lease Office 10405 Liberty Avenue Overland, Missouri 63132

- Located between downtown St. Louis and St. Charles with access to major highways
- Adjoining large conference/training room available when needed for special events
- Formerly Sheet Metal and Air Conditioning
  Contractors' National Association (SMACNA)