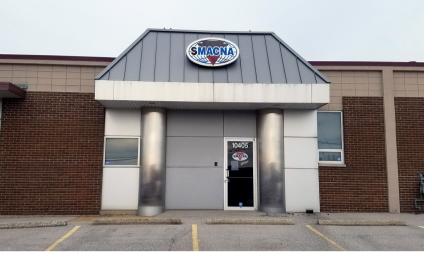

For Lease Office 10405 Liberty Avenue Overland, Missouri 63132

### For Lease Office 10405 Liberty Avenue Overland, Missouri 63132

- Located between downtown St. Louis and St. Charles with access to major highways
- Adjoining large conference/training room available when needed for special events
- Formerly Sheet Metal and Air Conditioning
  Contractors' National Association (SMACNA)