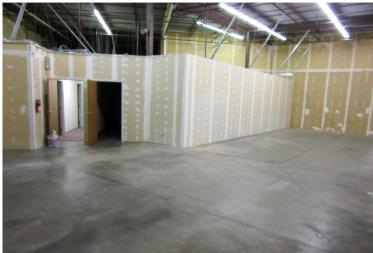

### Sale Price: \$2,100,000 Incoming Producing Property

- Square Footage: Building Size: 34,150 SF, Lot Size: 2.88 acres
- Mulitple service center suites
- Outside storage
   Built 1987
- 18' ceiling heights in warehouse
- · 2 dock doors and 1 drive in door
- Abundant parking. Newly repaved entire parking lot front and back.