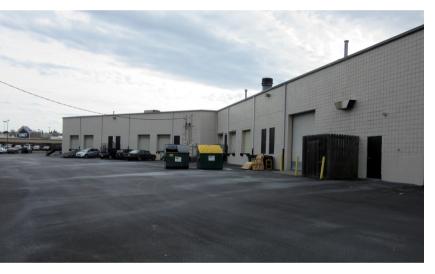

## For Sale Office Warehouse 12153 Bridgeton Square

St. Louis, Missouri 63044

### Sale Price: \$2,100,000 Incoming Producing Property

- Square Footage: Building Size: 34,150 SF, Lot Size: 2.88 acres
- Mulitple service center suites
- Outside storage
   Built 1987
- 18' ceiling heights in warehouse
- · 2 dock doors and 1 drive in door
- Abundant parking. Newly repaved entire parking lot front and back.