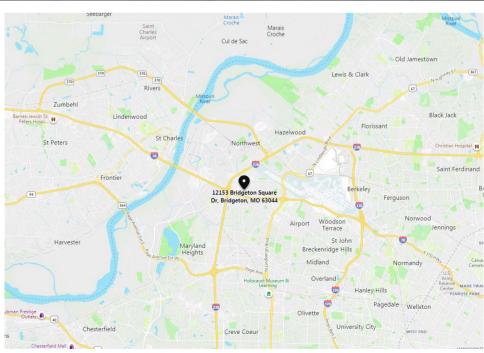

#### **Income Producing Property**

- Strategically located near Lambert Airport and Interstate Highways 70 & 270.
- Located in the Bridgeton Industrial Area near St. Charles Rock Road.
- Ownership made significant improvements to the property and grounds.