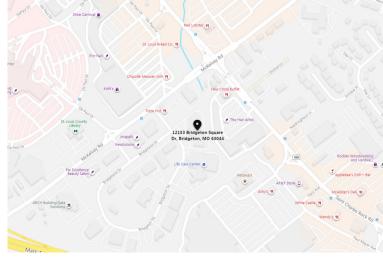

## For Sale Office Warehouse 12153 Bridgeton Square

St. Louis, Missouri 63044

#### **Income Producing Property**

- Strategically located near Lambert Airport and Interstate Highways 70 & 270.
- Located in the Bridgeton Industrial Area near St. Charles Rock Road.
- Ownership made significant improvements to the property and grounds.