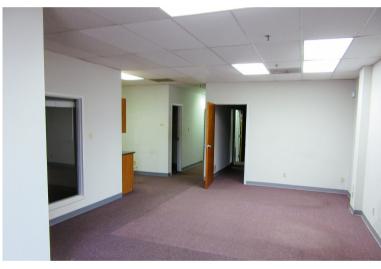

### Sale Price: \$2,100,000 Incoming Producing Property

- Square Footage: Building Size: 34,150 SF, Lot Size: 2.88 acres
- Mulitple service center suites
- Outside storage
   Built 1987
- 18' ceiling heights in warehouse
- · 2 dock doors and 1 drive in door
- Abundant parking. Newly repaved entire parking lot front and back.

#### **Income Producing Property**

- Strategically located near Lambert Airport and Interstate Highways 70 & 270.
- Located in the Bridgeton Industrial Area near St. Charles Rock Road.
- Ownership made significant improvements to the property and grounds.