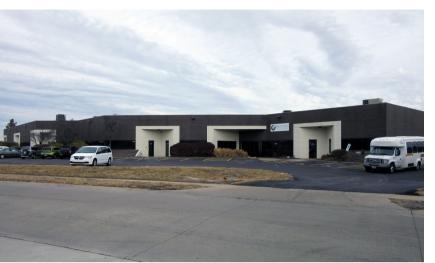

## For Sale Office Warehouse 12153 Bridgeton Square

St. Louis, Missouri 63044

### Sale Price: \$2,100,000 Incoming Producing Property

- Square Footage: Building Size: 34,150 SF, Lot Size: 2.88 acres
- Mulitple service center suites
- Outside storage
   Built 1987
- 18' ceiling heights in warehouse
- · 2 dock doors and 1 drive in door
- Abundant parking. Newly repaved entire parking lot front and back.