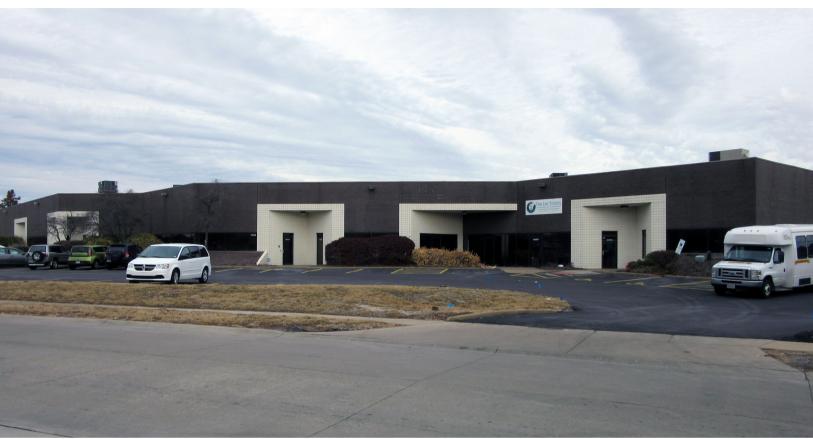

## For Sale Office Warehouse 12153 Bridgeton Square

St. Louis, Missouri 63044

### Sale Price: \$2,100,000 Incoming Producing Property

- Square Footage: Building Size: 34,150 SF, Lot Size: 2.88 acres
- Mulitple service center suites
- Outside storage
   Built 1987
- 18' ceiling heights in warehouse
- · 2 dock doors and 1 drive in door
- Abundant parking. Newly repaved entire parking lot front and back.