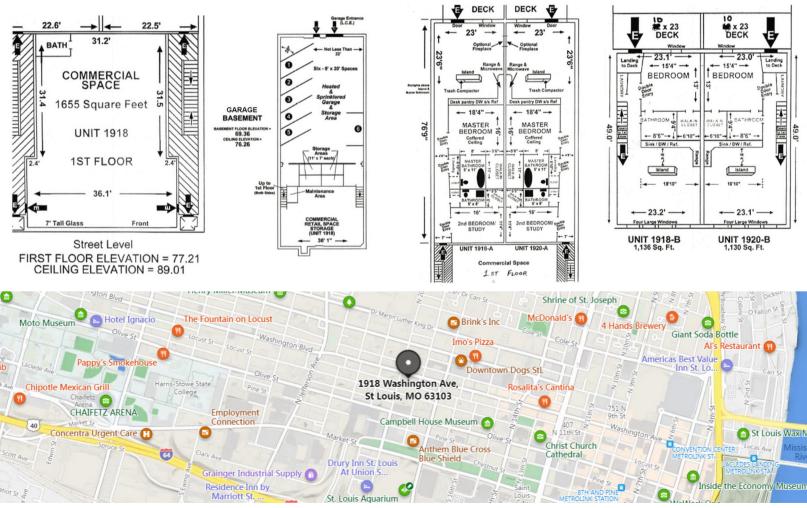

#### 100% Leased Commercial/Retail For Sale at 1918 Washington Ave

**±15,190 SF on .17 acre.** One Commercial Unit: 1655 SF. Two 1 Bedroom Units: ±1136 SF each. Two 2 Bedroom Units: ±1771 SF each.

**Price: \$1,100,000.** A great investment property opportunity! The entire building was renovated with modern fixtures and features.

#### 100% Leased Commercial/Retail For Sale at 1918 Washington Ave

- Outdoor Decks
  Laundry Rooms
- Walk-in Closets Brick interiors
- Master bedrooms have coffered ceilings
- Between MLS Soccer Stadium and NGA
- Garage, parking spaces, storage rooms
- Financial info available upon request