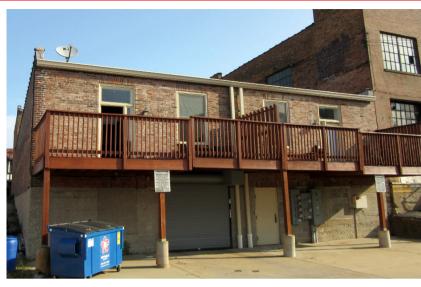

#### 100% Leased Commercial/Retail For Sale at 1918 Washington Ave

**±15,190 SF on .17 acre.** One Commercial Unit: 1655 SF. Two 1 Bedroom Units: ±1136 SF each. Two 2 Bedroom Units: ±1771 SF each.

**Price: \$1,100,000.** A great investment property opportunity! The entire building was renovated with modern fixtures and features.

#### 100% Leased Commercial/Retail For Sale at 1918 Washington Ave

- Outdoor Decks
  Laundry Rooms
- Walk-in Closets Brick interiors
- Master bedrooms have coffered ceilings
- Between MLS Soccer Stadium and NGA
- Garage, parking spaces, storage rooms
- Financial info available upon request