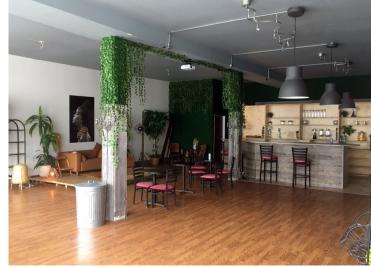

#### 100% Leased Commercial/Retail For Sale at 1918 Washington Ave

**±15,190 SF on .17 acre.** One Commercial Unit: 1655 SF. Two 1 Bedroom Units: ±1136 SF each. Two 2 Bedroom Units: ±1771 SF each.

**Price: \$1,100,000.** A great investment property opportunity! The entire building was renovated with modern fixtures and features.

#### 100% Leased Commercial/Retail For Sale at 1918 Washington Ave

- Outdoor Decks
  Laundry Rooms
- Walk-in Closets Brick interiors
- Master bedrooms have coffered ceilings
- Between MLS Soccer Stadium and NGA
- Garage, parking spaces, storage rooms
- Financial info available upon request