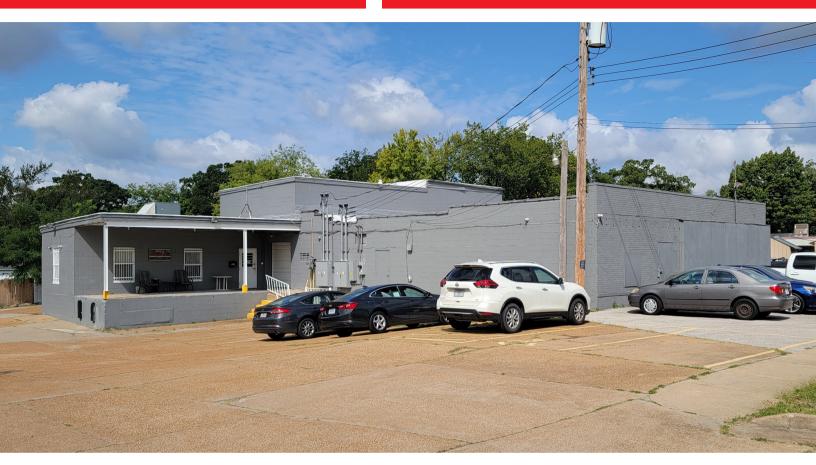

For Sale: Office/Warehouse 2021 North Warson Road St. Louis, Missouri 63114

#### <del>\$925,000</del> New Price **\$825,000**

- 2 buildings, 1.04 acre property
- 5,700 SF Office/Warehouse
- 1,800 SF Storage Building
- Chemical Resistant Epoxy Flooring in Warehouse