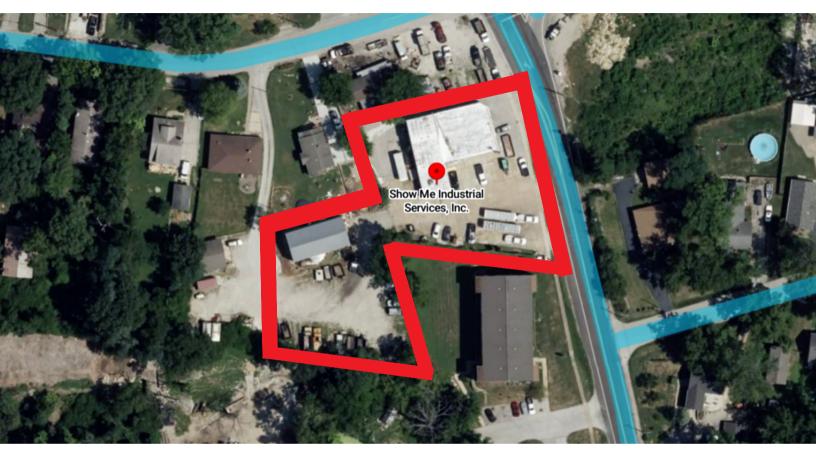

#### <del>\$925,000</del> New Price **\$825,000**

- 2 buildings, 1.04 acre property
- 5,700 SF Office/Warehouse
- 1,800 SF Storage Building
- Chemical Resistant Epoxy Flooring in Warehouse

## Rare Industrial Building with Contractor Yard available

- 480V & 240V 3-Phase Power in Office/Warehouse
- One Covered Loading Dock
- One Drive-In Garage Door
- Plenty of On-Site Parking/Storage
- Corner of Warson & Lackland
- Close to Lindbergh & Page