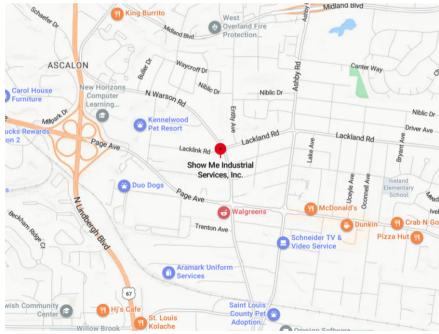

## Rare Industrial Building with Contractor Yard available

- 480V & 240V 3-Phase Power in Office/Warehouse
- One Covered Loading Dock
- One Drive-In Garage Door
- Plenty of On-Site Parking/Storage
- Corner of Warson & Lackland
- Close to Lindbergh & Page