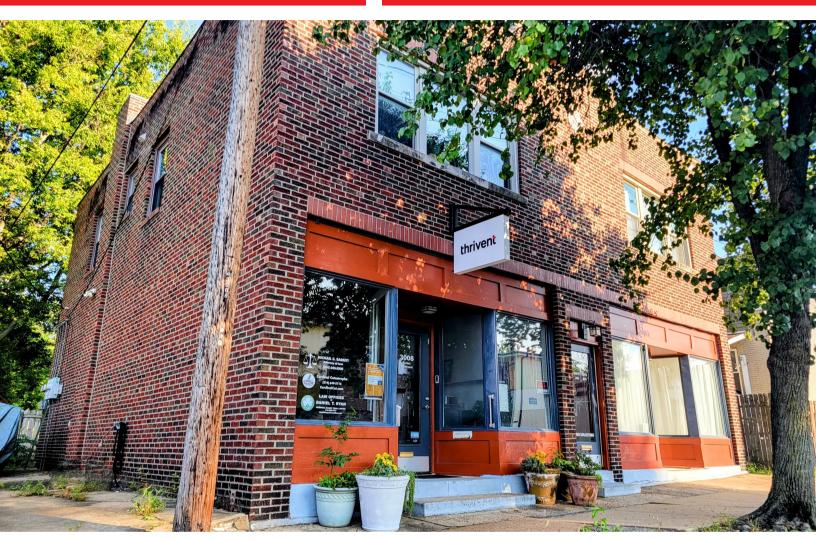

## For Lease: Office Suite 3008 Sutton Blvd Maplewood, MO 63143

## 700 SF 2nd Floor Office Suite in Historic Maplewood. For Lease: \$890/Month, Full Service

- Great historic Mapelwood location
- Plenty of street parking is available
- Common area kitchenette included
- Close to restaurants and retail shops