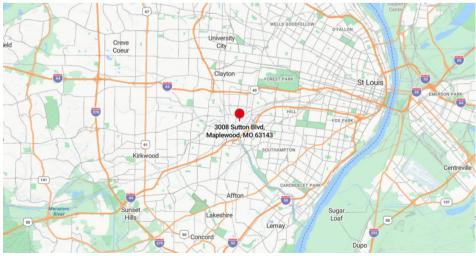

## Schlafly & Corporation

## For Lease: Office Suite 3008 Sutton Blvd Maplewood, MO 63143



## 700 SF 2nd Floor Office Suite in Historic Maplewood. For Lease: \$890/Month, Full Service

- Great historic Mapelwood location
- Plenty of street parking is available
- Common area kitchenette included
- Close to restaurants and retail shops

## **August H. Schlafly**

august@schlaflycorporation.com Mobile: 314-705-2909



Information contained herein was obtained by reliable sources we considered reliable. We cannot be responsible, however, for errors, omissions, prior sales, withdrawal from market or change in price. Seller and Broker make no representation as to the environmental condition of the property and recommend purchaser's independent investigation.