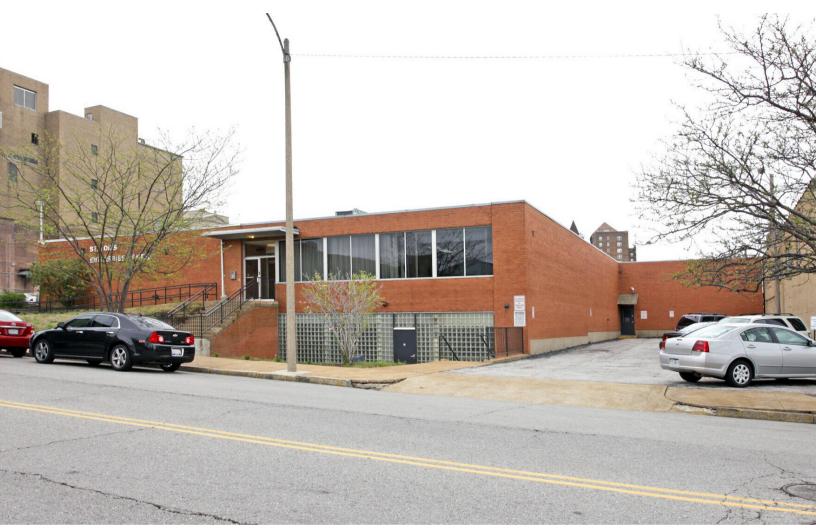

For Lease: Manufacturing Facility 3830 Washington Ave St. Louis, MO 63108

## 32,278 SF. Manufacturing and Offices. For Lease: \$7/SF NNN.

- Fully built-out manufacturing facility just north of SLU. 12 parking spaces.
- Building completely updated since 2019 with beautiful office finishes
- Perfect for any high-tech business