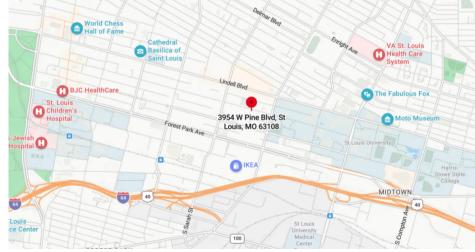

For Lease: Office/Retail 3954 West Pine Blvd St. Louis, Missouri 63108

## 2,121 SF of Office/Retail Space in the Central West End is For Lease: \$18/SF Modified Gross

- Fully renovated, exposed brick, high ceilings, lots of natural light
- Great location near SLU, Cortex, hospitals, IKEA and City Foundry