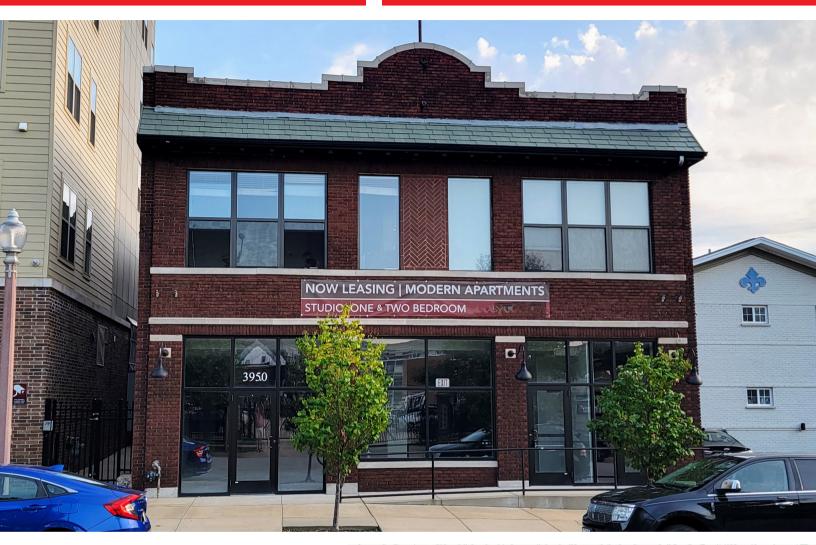

For Lease: Office/Retail 3954 West Pine Blvd St. Louis, Missouri 63108

## 2,121 SF of Office/Retail Space in the Central West End is For Lease: \$18/SF Modified Gross

- Fully renovated, exposed brick, high ceilings, lots of natural light
- Great location near SLU, Cortex, hospitals, IKEA and City Foundry