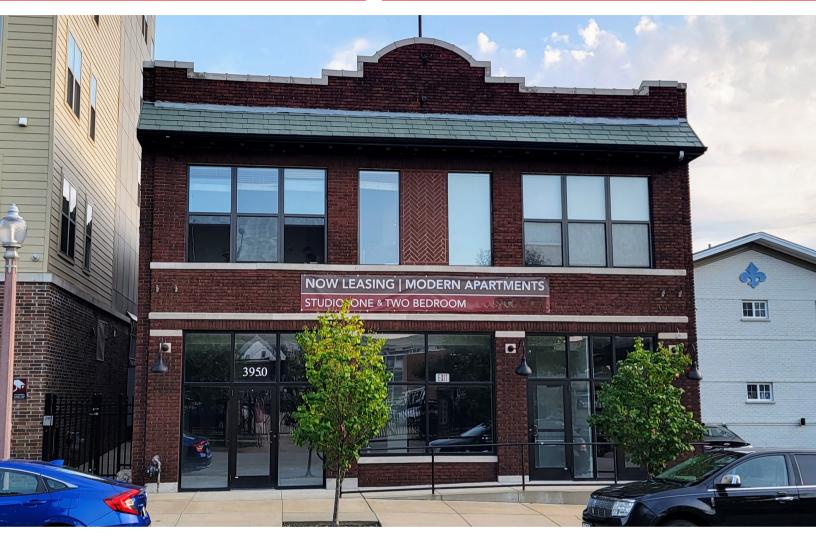

For Sale: Mixed-Use Building 3950-3954 West Pine St. Louis, Missouri 63108

## 10,000 ± SF Renovated Building in CWE is For Sale: \$2,000,000

- Income producing property with 6 apartment units on the 2nd floor, 2 commercial spaces on the 1st floor
- Fully renovated, exposed brick, high ceilings, lots of natural light, parking
- Near SLU, Cortex, hospitals, IKEA