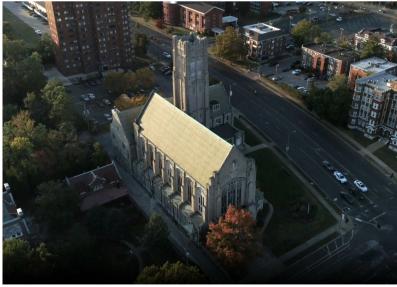

# Schlafly & Corporation

For Sale: Former Church 5300 Delmar Boulevard St. Louis, Missouri 63112

### 29,500+/- SF Former Church is For Sale: \$935,000 (New Price)

- Great adaptive reuse opportunity
- Located between Delmar DivINe and Third Degree Glass Factory
- Borders the Central West End