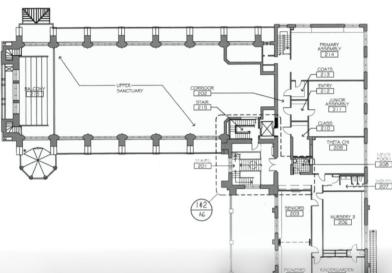

### 29,500+/- SF Former Church is For Sale: \$935,000 (New Price)

- Great adaptive reuse opportunity
- Located between Delmar DivINe and Third Degree Glass Factory
- Borders the Central West End