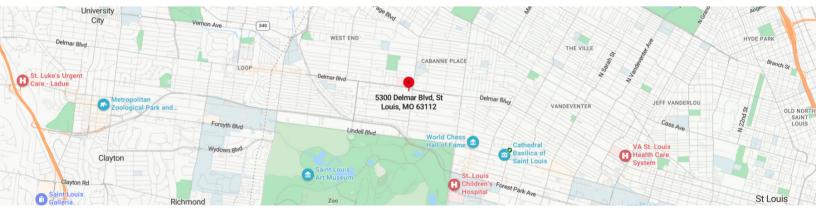

# Schlafly & Corporation

For Sale: Former Church 5300 Delmar Boulevard St. Louis, Missouri 63112

### 29,500+/- SF Former Church is For Sale: \$935,000 (New Price)

- Great adaptive reuse opportunity
- Located between Delmar DivINe and Third Degree Glass Factory
- Borders the Central West End