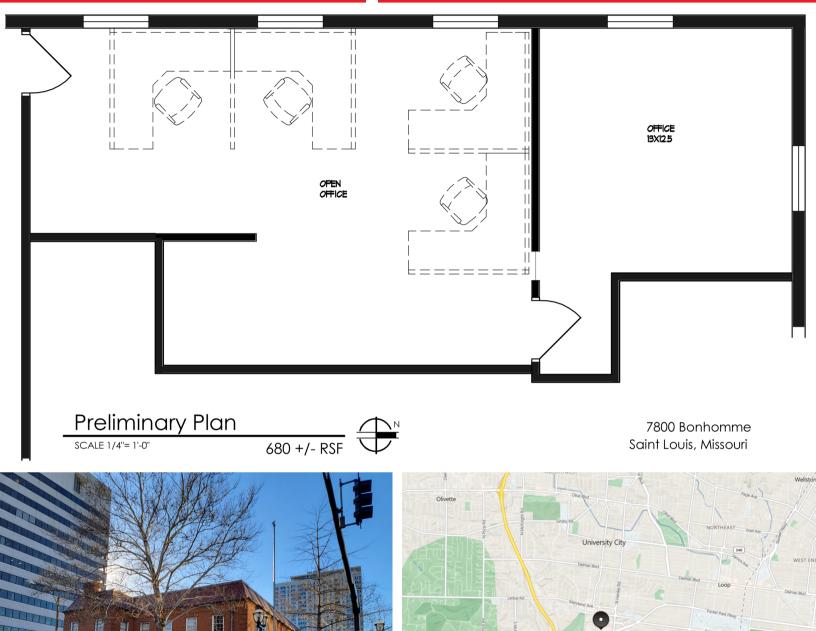

## 680 SF Office Suite in Downtown Clayton. \$1,400/mo Full Service.

Located on main Downtown Clayton street. Walk to shops, restaurants, hotels, and all of the amenities that a city as well as the seat of St. Louis County government offers. Parking is available in back. \$80/mo for a spot.