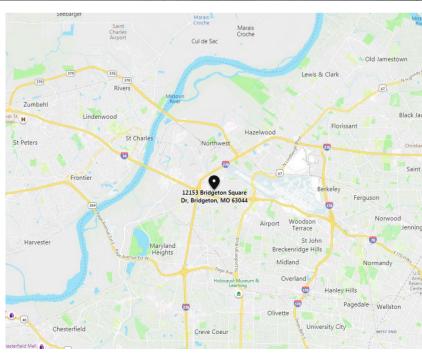

## For Lease Office Warehouse \$7/SF Modified Gross

- Building Size: 34,150 SF
- · Lot Size: 2.88 acres
- Mulitple service center suites
- Outside storage
  Built 1987
- 18' ceiling heights in warehouse
- · 2 dock doors and 1 drive in door
- Abundant parking. Newly repaved entire parking lot front and back.
- Strategically located near Lambert Airport and Highways I-70 & I-270.
- Located in the Bridgeton Industrial Area near St. Charles Rock Road.
- Ownership made improvements to the property & grounds.