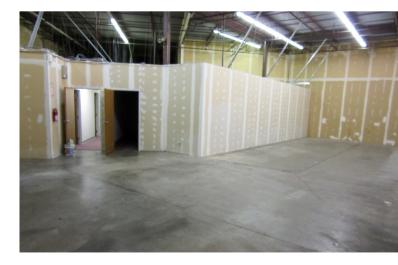

## For Lease Office Warehouse \$7/SF Modified Gross

- Building Size: 34,150 SF
- · Lot Size: 2.88 acres
- Mulitple service center suites
- Outside storage
  Built 1987
- 18' ceiling heights in warehouse
- · 2 dock doors and 1 drive in door
- Abundant parking. Newly repaved entire parking lot front and back.
- Strategically located near Lambert Airport and Highways I-70 & I-270.
- Located in the Bridgeton Industrial Area near St. Charles Rock Road.
- Ownership made improvements to the property & grounds.