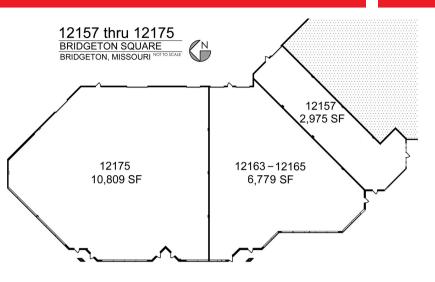

#### 2 Spaces Available

- 12175 Bridgeton Square
  10,809 SF of Office Warehouse
- 12163-12165 Bridgeton Square 6,779 SF of Office Warehouse

## For Lease Office Warehouse \$7/SF Modified Gross

- Building Size: 34,150 SF
- · Lot Size: 2.88 acres
- Mulitple service center suites
- Outside storage
  Built 1987
- 18' ceiling heights in warehouse
- · 2 dock doors and 1 drive in door
- Abundant parking. Newly repaved entire parking lot front and back.
- Strategically located near Lambert Airport and Highways I-70 & I-270.
- Located in the Bridgeton Industrial Area near St. Charles Rock Road.
- Ownership made improvements to the property & grounds.