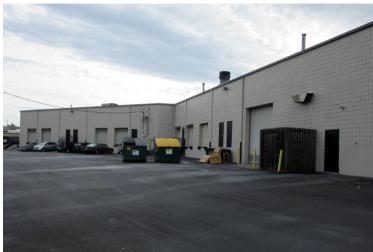

## For Lease Office Warehouse \$7/SF Modified Gross

- Building Size: 34,150 SF
- · Lot Size: 2.88 acres
- Mulitple service center suites
- Outside storage
  Built 1987
- 18' ceiling heights in warehouse
- · 2 dock doors and 1 drive in door
- Abundant parking. Newly repaved entire parking lot front and back.
- Strategically located near Lambert Airport and Highways I-70 & I-270.
- Located in the Bridgeton Industrial Area near St. Charles Rock Road.
- Ownership made improvements to the property & grounds.