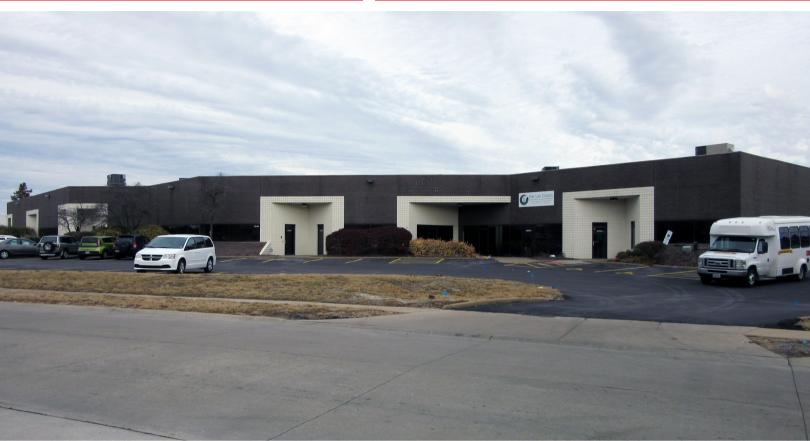

For Lease Office Warehouse 12163-12175 Bridgeton Square St. Louis, Missouri 63044

# Schlafly & Corporation

For Lease Office Warehouse 12163-12175 Bridgeton Square St. Louis, Missouri 63044

## For Lease Office Warehouse \$7/SF Modified Gross

- Building Size: 34,150 SF
- · Lot Size: 2.88 acres
- Mulitple service center suites
- Outside storage
  Built 1987
- 18' ceiling heights in warehouse
- · 2 dock doors and 1 drive in door
- Abundant parking. Newly repaved entire parking lot front and back.
- Strategically located near Lambert Airport and Highways I-70 & I-270.
- Located in the Bridgeton Industrial Area near St. Charles Rock Road.
- Ownership made improvements to the property & grounds.