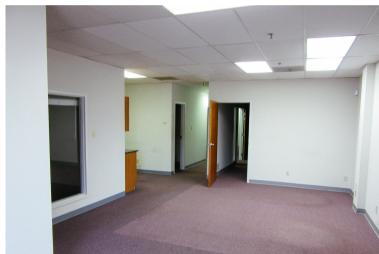

#### 2 Spaces Available

- 12175 Bridgeton Square
  10,809 SF of Office Warehouse
- 12163-12165 Bridgeton Square 6,779 SF of Office Warehouse

## For Lease Office Warehouse \$7/SF Modified Gross

- Building Size: 34,150 SF
- · Lot Size: 2.88 acres
- Mulitple service center suites
- Outside storage
  Built 1987
- 18' ceiling heights in warehouse
- · 2 dock doors and 1 drive in door
- Abundant parking. Newly repaved entire parking lot front and back.
- Strategically located near Lambert Airport and Highways I-70 & I-270.
- Located in the Bridgeton Industrial Area near St. Charles Rock Road.
- Ownership made improvements to the property & grounds.