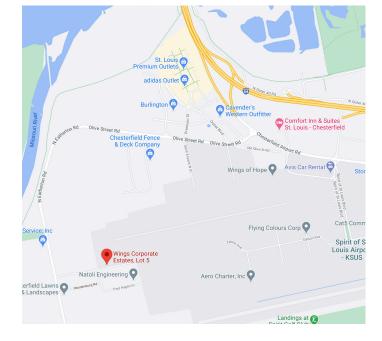

Conveniently located off Interstate 64/40, Olive Street and N. Eatherton Road

Information contained herein was obtained by reliable sources we considered reliable. We cannot be responsible, however for errors, omissions, prior sales, withdrawal from market or change in price. Seller and Broker makes no representation as to the environmental condition of the property and recommend purchaser's independent investigation.