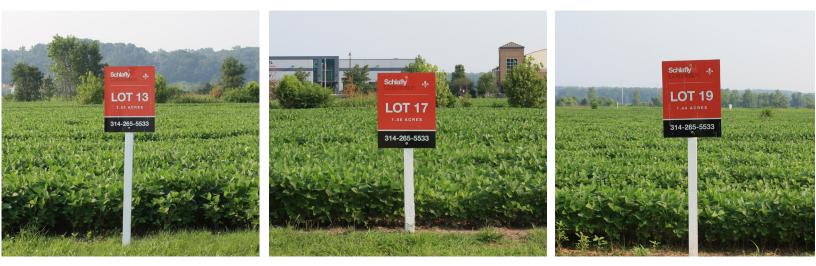

WINGS CORPORATE ESTATES LOTS FOR SALE | CHESTERFIELD, MO 63005

| Lot Number | Approx Size | Actual Sq Ft | Price/Sq Ft | Selling Price |
|------------|-------------|--------------|-------------|---------------|
| #7         | 1.53 Acres  | 66,636       | \$7.95      | \$529,756.20  |
| #8         | 1.55 Acres  | 67,681       | \$7.95      | \$538,063.95  |
| #9         | 1.53 Acres  | 66,828       | \$6.95      | \$464,454.60  |
| #10        | 1.40 Acres  | 61,136       | \$5.95      | \$363,759.20  |
| #11        | 2.04 Acres  | 88,713       | \$5.95      | \$527,842.35  |
| #12        | 2.11 Acres  | 91,738       | \$5.95      | \$545,841.10  |
| #13        | 2.25 Acres  | 98,022       | \$6.95      | \$681,252.90  |
| #15        | 3.29 Acres  | 143,132      | \$5.95      | \$851,635.40  |
| #17        | 1.58 Acres  | 68,983       | \$5.95      | \$410,448.85  |
| #18        | 1.26 Acres  | 54,909       | \$5.95      | \$326,708.55  |
| #19        | 1.44 Acres  | 62,676       | \$5.95      | \$372,922.20  |